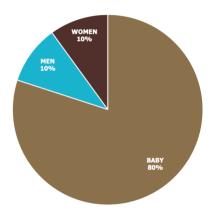

### **PRODUCTS**

Target Groups: Baby, Kids, Men, Women

Product Category: Athletic shoes, Boots, Brogue

shoes (Mens casual)

Brands/Customers: LumberJack (Italy), Hopfrög

Kids (Germany)