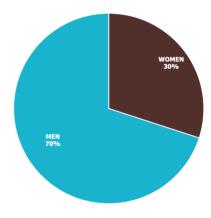

### **PRODUCTS**

Target Groups: Women, Men

**Product Category:** Dress Shoes, Sandals, Boots, Slippers, Espadrilles, Brogue Shoes (Mens Casual),

Oxford Shoes

Brands/Customers: Pierre Cardin, Chevignon,

Nafnaf, Zadig & Voltaire

# EXPORT MARKETS (% per Country)