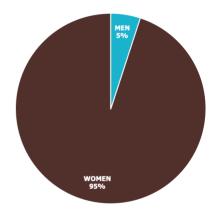

# EXPORT MARKETS (%per Country)

%25 Middle East

%25 Türkiye Republics

%25 Russia

%25 Europe