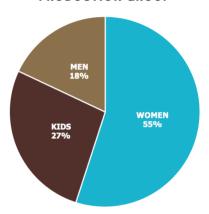

### **PRODUCTS**

**Target Groups:** Baby, Kids, Women, Men **Product Category:** Athletic shoes, Dress shoes (High heels), Sandals, Boots, Slippers, Clogs, Espadrilles, Brogue shoes (Mens casual), Oxford