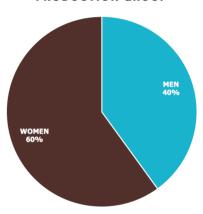

# EXPORT MARKETS (%per Country)

%25 Middle East

%25 Türkiye Republics

%25 Russia

%25 Europe