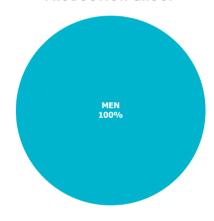

### **PRODUCTS**

Target Groups: Women

Product Category: Sandals, Boots, Slippers, Clogs

Brands/Customers: Spring Steps

# EXPORT MARKETS (% per Country)

50% Germany

20% Other European Countries

20% USA

10% Others