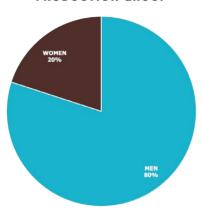

### **PRODUCTS**

**Target Groups:** Baby, Kids, Women, Men **Product Category:** Athletic shoes, Dress shoes (High heels), Sandals, Boots, Slippers, Clogs, Espadrilles, Brogue shoes (Mens casual), Oxford

# (% per Country)

20% Netherlands

20% The United Kingdom

20% Others

15% Italy

15% Spain

### **PRODUCTION GROUP**

10% Poland