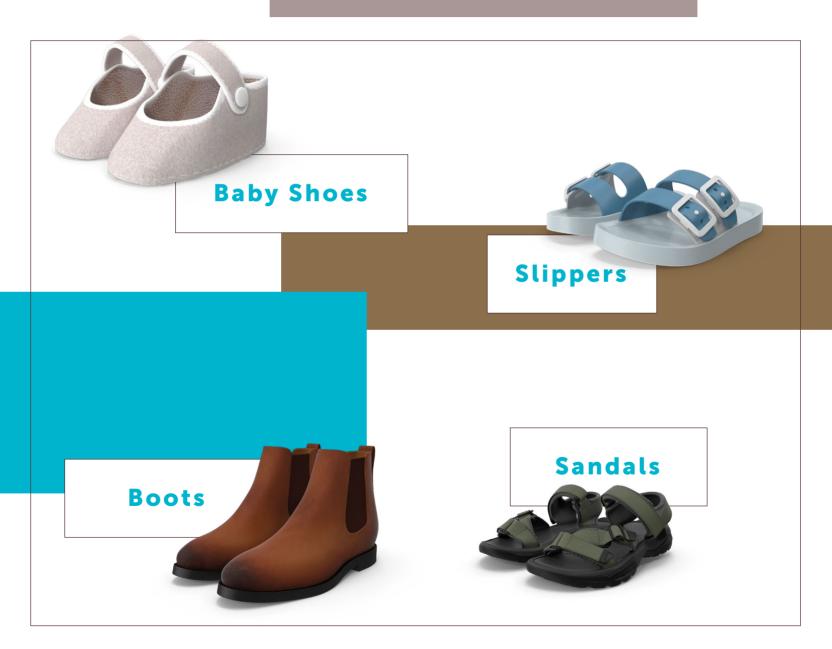

e power on a global scale. Thus, in order to improve international competitiveness of the Turkish footwear companies the Istanbul Chamber of Commerce (ICOC) has initiated "ICOC Footwear and Footwear Sub-Industry Sectoral Cluster Project" with the support of the Republic of Türkiye Ministry of Trade.

The project which brings together the footwear and footwear sub-industry sectors aims to create awareness of cooperation among members by expanding export capacity, facilitating entrance to new markets and carrying out activities in favor of the sector. Organizing events involving cooperation with potential markets to strengthen largescale collaboration is also one of its main targets.



25 Cluster Members



180+
Export to Countries

# **PRODUCT**

# **TYPES**



# **PRODUCT**

# **TYPES**



# **CLUSTER**

# **MEMBERS**

Please find the contact details of suppliers of shoes and footwear sub-industry products here:





# AKFORM AYAKKABI VE TEKSTİL SANAYİ TİC LTD. ŞTİ.

www.akform.com.tr

### **PRODUCTS**

**Target Groups:** Baby, Kids, Women, Men **Product Category:** Athletic shoes, Dress shoes (High heels), Sandals, Boots, Slippers, Clogs, Espadrilles, Brogue shoes (Mens casual), Oxford

Brands/Customers: Zahonero, Dunlop, Aneks, Crep

### **MANUFACTURING**

Monthly Capacity (Pairs): 800.000 Minimum Order/Production: 1.000 Lead Time: 15 Days

Re-Order Lead Time: 15 Days

Sample: 7 Days

### **RAW MATERIAL CONSUMPTION**

Raw Material Types Used: PU Injection, TPE, TPU, PU Foam, EVA, Memory Foam, Leather, Microfiber Source of Raw Material: Türkiye, China, Europe

### Address