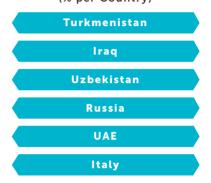

# EXPORT MARKETS (%per Country)

%25 Middle East

%25 Türkiye Republics

%25 Russia

%25 Europe