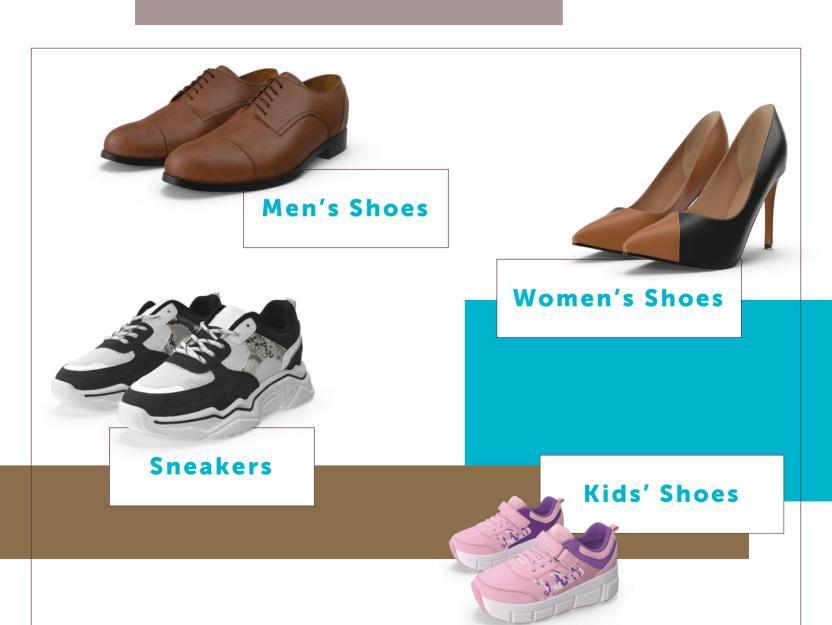

n order to increase competitive power on a global scale. Thus, in order to improve international competitiveness of the Turkish footwear companies the Istanbul Chamber of Commerce (ICOC) has initiated "ICOC Footwear and Footwear Sub-Industry Sectoral Cluster Project" with the support of the Republic of Türkiye Ministry of Trade.

The project which brings together the footwear and footwear sub-industry sectors aims to create awareness of cooperation among members by expanding export capacity, facilitating entrance to new markets and carrying out activities in favor of the sector. Organizing events involving cooperation with potential markets to strengthen largescale collaboration is also one of its main targets.



25 Cluster Members



180+
Export to Countries

# **PRODUCT**

# **TYPES**



# **PRODUCT**

# **TYPES**



# **CLUSTER**

# **MEMBERS**

Please find the contact details of suppliers of shoes and footwear sub-industry products here:





# AKFORM AYAKKABI VE TEKSTİL SANAYİ TİC LTD. ŞTİ.

www.akform.com.tr

### **PRODUCTS**

**Target Groups:** Baby, Kids, Women, Men **Product Category:** Athletic shoes, Dress shoes (High heels), Sandals, Boots, Slippers, Clogs, Espadrilles, Brogue shoes (Mens casual), Oxford

Brands/Customers: Zahonero, Dunlop, Aneks, Crep

### **MANUFACTURING**

Monthly Capacity (Pairs): 800.000 Minimum Order/Production: 1.000 Lead Time: 15 Days

Re-Order Lead Time: 15 Days

Sample: 7 Days

### **RAW MATERIAL CONSUMPTION**

Raw Material Types Used: PU Injection, TPE, TPU, PU Foam, EVA, Memory Foam, Leather, Microfiber Source of Raw Material: Türki