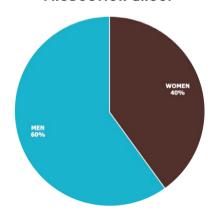

### **PRODUCTS**

**Target Groups:** Baby, Kids, Women, Men **Product Category:** Athletic shoes, Dress shoes (High heels), Sandals, Boots, Slippers, Clogs, Espadrilles, Brogue shoes (Mens casual), Oxford